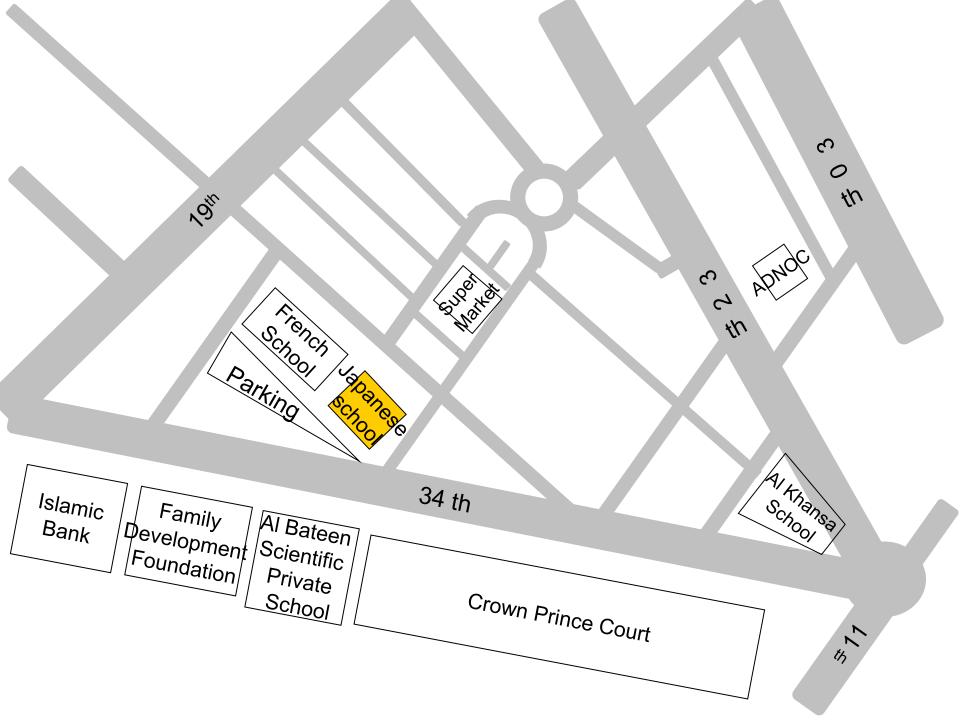

## MAP of JAPANESE SCHOOL

Bainunah St / 34th St

Intercontinental

Emirates

Palace

Etihad Towers

Corniche Rd W | 1 st St

5<sup>th</sup>

th

19th

Abu Dhabi Islamic Bank

French School

*Japanese* 

Bainunah St / 34th St

**Coming from Corniche Street** 

Go straight on Corniche Street to Emirates Palace

Turn left in front of Emirates Palace VIP Gate С

Go straight on Bainuna(34)st. (Intercontinental Hotel is sitting on the hill besides this street)

After passing 2 signals, please make a U-turn at the next corner.

Keep taking the right lane. After 200-300m you will find a school with a UAE flag on your right side. Please turn right after you pass it. The Khalidi Japanese School is there. (It is in front of a mosque.)